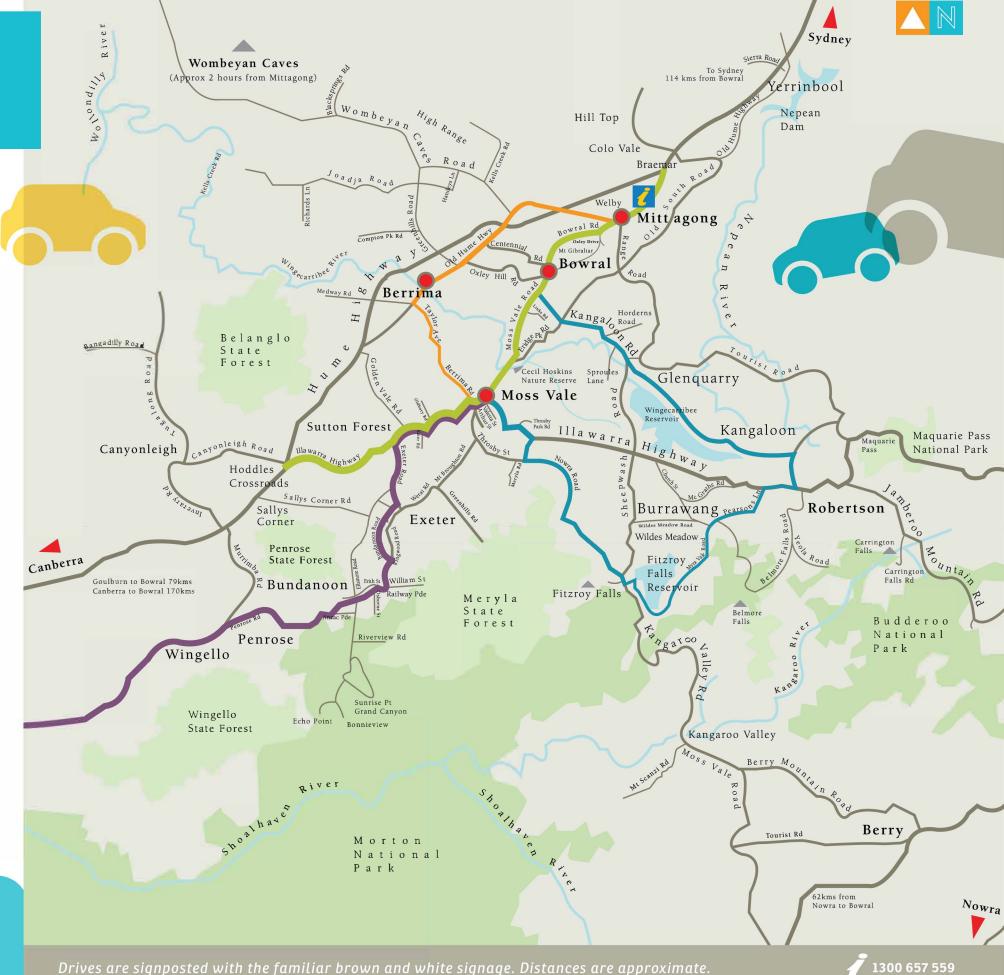

ALONG THE WAY:

MITTAGONG: FITZROY IRON WORKS HISTORIC SITE, STURT CRAFT CENTRE, SOUTHERN HIGHLANDS WELCOME CENTRE & LAKE ALEXANDRA

**BOWRAL: BRADMAN CENTRE, GALLERIES, SPECIALTY SHOPS & CORBETT GARDENS THE HOME OF TULIP TIME** 

MOSS VALE: LEIGHTON GARDENS & CECIL HOSKINS NATURE RESERVE, HISTORIC WALK

# TOURIST DRIVE: 15 BOWRAL > MOSS VALE VIA ROBERTSON & FITZROY FALLS > 63KM

ALONG THE WAY:

**BOWRAL: WINGECARRIBEE RESERVOIR** 

VILLAGES OF KANGALOON & GLENQUARRY, WILDES MEADOW & BURRAWANG

ROBERTSON: ROBERTSON NATURE RESERVE & THE BIG POTATO

FITZROY FALLS: BUSHWALKS & GREAT PHOTO OPPS

MOSS VALE: LEIGHTON GARDENS & CECIL HOSKINS NATURE RESERVE,

ALONG THE WAY:

SUTTON FOREST: MONTROSE BERRY FARM, RED COW FARM GARDEN

**EXETER: GENERAL STORE** 

BUNDANOON: MORTON NATIONAL PARK, GLOW WORM GLEN, YE OLDE BICYCLE SHOPPE, BUSHWALKS, CYCLING

WINGELLO & PENROSE: ORCHARDS, FRUIT IN SEASON ROADSIDE STALLS

MITTAGONG > MOSS VALE VIA BERRIMA > 24KM

ALONG THE WAY:

MITTAGONG: LAKE ALEXANDRA, FITZ ROY IRON WORKS HISTORIC SITE, WINIFRED WEST PARK

ALONG THE WAY: LOCAL WINERIES & CELLAR DOORS, BOXVALE WALKING

BERRIMA: CRAFT SHOPS & GALLERIES IN BERRIMA, THE BERRIMA COURTHOUSE & BERRIMA MUSEUM, HARPER'S MANSION NATIONAL TRUST

MOSS VALE: THE MOSS VALE SALEYARDS, LEIGHTON GARDENS & CECIL